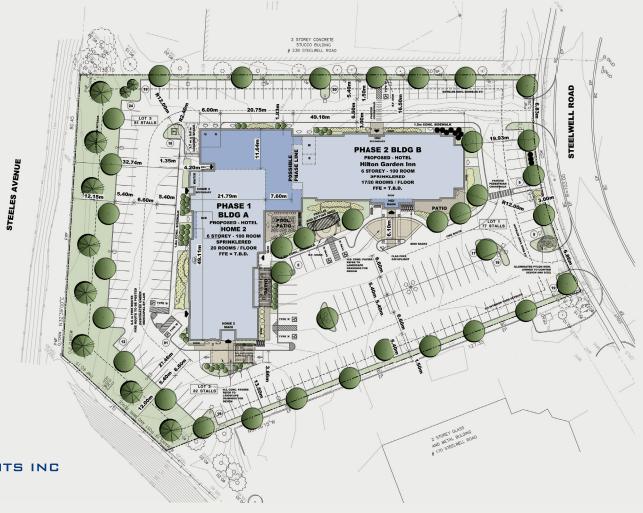

M** provides a multi-talented and experienced foundation in the studio and on the construction site.

Our modest sized firm of 23 talented team members offers our client's exceptional service and attention to detail. Each associate brings reliable expertise to the project and its development process with their comprehensive knowledge and a diverse and formulated approach.

Edmonton Airport Master Site Plan - Edmonton, Alberta - Concept By: L. Saplys B. Arch., AAA



















## COMPLETED PROJECTS IN 2015

















## CAPITAL POINTE, REGINA, SK - CONDO RESIDENCE INTERIOR & EXTERIOR **DESIGN RENDERINGS**

-Concept By: L. Saplys B. Arch., OAA









API DEVELOPMENT CONSULTANTS INC ARCHITECTURE & PLANNING INITIATIVES

1282 Cornwall Rd., Oakville, On, L6J 7W5 Tel. 905-337-7249



Visit us at www.apidevelopmentconsultants.com