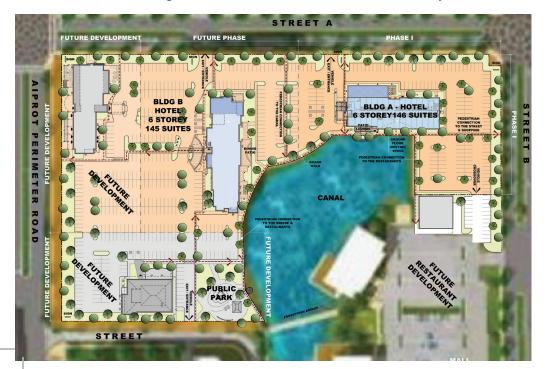

Edmonton Airport Master Site Plan - Edmonton, Alberta - Concept By: L. Saplys B. Arch., AAA