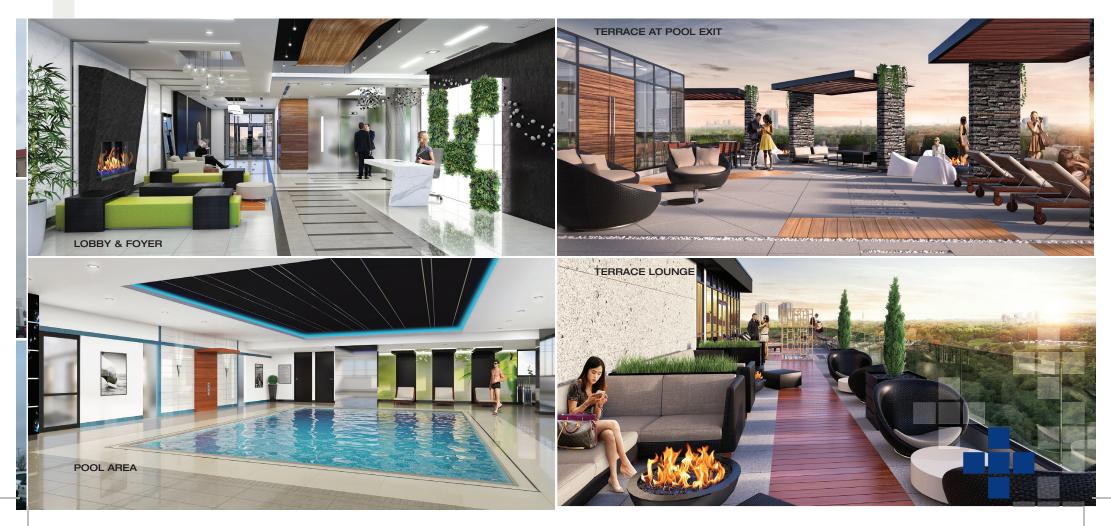

## CAPITAL POINTE, REGINA, SK - CONDO RESIDENCE INTERIOR & EXTERIOR **DESIGN RENDERINGS**

-Concept By: L. Saplys B. Arch., OAA

API DEVELOPMENT CONSULTANTS INC ARCHITECTURE & PLANNING INITIATIVES

1282 Cornwall Rd., Oakville, On, L6J 7W5 Tel. 905-337-7249